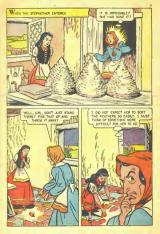

## THE WONDERFUL WORLD OF FAIRY TALES

CONSIDERATION

OF SECURITY CONTROL CON

SEE THE MAGGE FITCHES
SEE SEMPLE AND
SOUTH SENGING DONELY
SIT THE GUIDNE BEE
SEE THE JUTTLE DWARFS
SEE THE JUTTLE DWARFS
SEE THE SEMPLE AND
SEE THE SECRETARY
SECRETAR