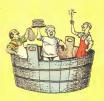

#### RUB-A-DUB-DUB

RUB-A-OUB-DUB, THREE MEN IN A TUB,

AND WHO DO YOU THINK THEY BE?

THE BUTCHER, THE BAKER, THE CANDLESTICK-MAKER:

TURN 'EM OUT, KNAVES ALL THREE!